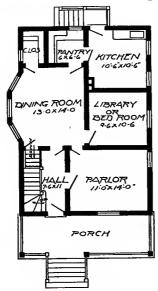

m about \$1,050.00 to about \$1,200.00, according to the locality in which it is built built.



Design No. 1566



of Blue Prints, together with a complete set of typewritten specifications is

ONLY

\$5.00

They save time and prevent waste of material



Size: Width, 35 feet; length, 28 feet 6 inches, exclusive of porches

Blue prints consist of cellar and foundation plan; roof plan; first and second floor plans; front, rear, two side elevations; wall sections and all necessary interior details. Specifications consist of about twenty pages of typewritten matter.

Full and complete working plans and specifications of this house will be furnished for \$5.00. Cost of this house is from about \$1,950.00 to about \$2,200.00, according to the locality in which it is built.



Design No. 1561



First Floor Plan

# Size: Width, 23 feet; leogth, 33 feet, exclusive of porches

Blue prints consist of cellar and foundation plan; roof plan; first and second floor plans; front, rear, two side elevations; wall sections and all necessary interior details. Specifications consist of about twenty pages of typewritten matter.



PRICE

of Blue Prints, together with a complete set of typewritten specifications is

**S5.00** 

They save time and prevent waste of material

Second Floor Plan

Full and complete working plans and specifications of this house will be furnished for \$5.00. Cost of this house is from about \$1.200.00 to about \$1,400.00, according to the locality in which it is built.



# PRICE

of Blue Prints, together with a complete set of typewritten specifications is

ONLY

\$